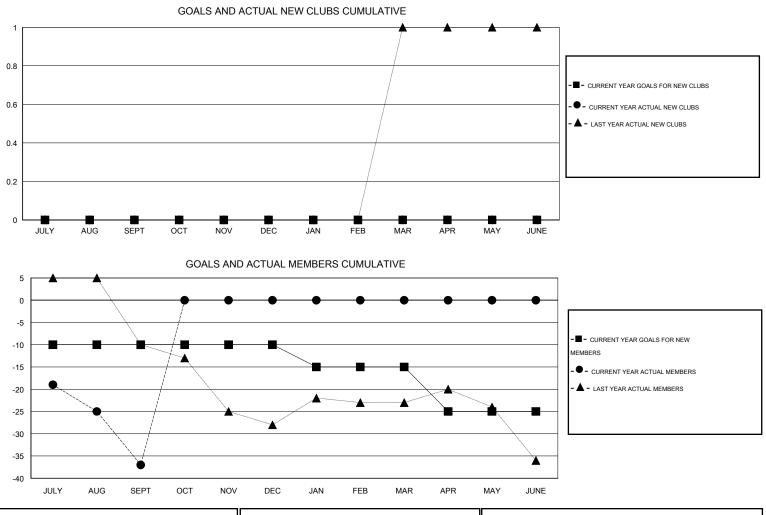

## LOCATION ONTARIO

| GMT: CHRIS LEWIS LOCATION ONTARIO |                  |           |                  |                  |                       |                    |                                     |                    | GMT CA 2         |
|-----------------------------------|------------------|-----------|------------------|------------------|-----------------------|--------------------|-------------------------------------|--------------------|------------------|
| Clubs                             |                  |           |                  |                  | Members               |                    |                                     |                    |                  |
| RESULTS FOR 2015-2016             |                  |           |                  |                  | RESULTS FOR 2015-2016 |                    |                                     |                    |                  |
| QUARTER                           | NEW CLUB<br>GOAL | NEW CLUBS | DROPPED<br>CLUBS | NET<br>GAIN/LOSS | QUARTER               | NEW MEMBER<br>GOAL | CHARTER AND<br>NEW MEMBERS<br>ADDED | DROPPED<br>MEMBERS | NET<br>GAIN/LOSS |
| JULY/AUG/SEPT                     | 0                | 0         | 1                | -1               | JULY/AUG/SEPT         | -10                | 1                                   | 38                 | -37              |
| OCT/NOV/DEC                       | 0                | 0         | 0                | 0                | OCT/NOV/DEC           | 0                  | 0                                   | 0                  | 0                |
| JAN/FEB/MAR                       | 0                | 0         | 0                | 0                | JAN/FEB/MAR           | -5                 | 0                                   | 0                  | 0                |
| APR/MAY/JUNE                      | 0                | 0         | 0                | 0                | APR/MAY/JUNE          | -10                | 0                                   | 0                  | 0                |